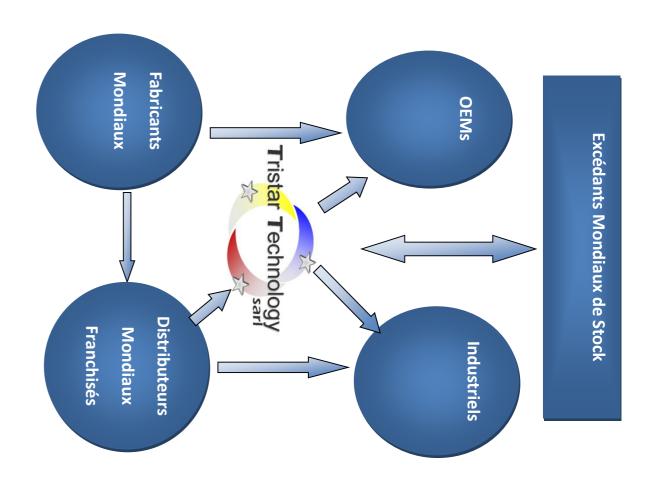

## Our business model

- We source the components you need urgently from a variety of suppliers around the world
- We buy from more than 250 suppliers each year
- We offer tape & reeling service and programming
- We work with franchised distributors as well as brokers and excess stocks worldwide
- We are constantly adding reliable sources to our existing database